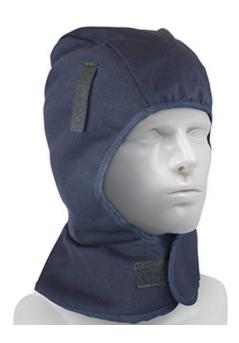

#### PIP®

2-Layer Cotton Twill / Fleece Winter Liner with FR Treated Outer Shell - Shoulder Length

- 2 layer Cotton Twill/Fleece
- Flame Retardant treatment on outer shell
- FR treated 1 wash
- · Shoulder length
- Navy Blue
- Insulated Ear Barrier